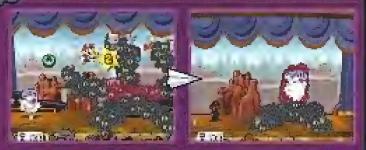

# BOSS MAGNUS VON GRAPPLE HP ATTACK DEFENSE 30 2 1

When you finally catch up to Lord Crump, he'll hop inside a giant robot called Magnus von Grapple. You can either strike the robot's head with jumping attacks or

its feet with ground attacks (neither body part is more vulnerable than the other). After a few rounds of combat, Magnus will detach both of its fists. They're capable of dealing much more damage than Magnus itself, so take them out as quickly as possible. The fists will regenerate in a few turns, but you can chip away at the meeh's body in the meantime.

If you don't destroy the X-Fists immediately, you may not last long against Crump's technological monstresity. Fortunately, each fist has only 2 HP, so you should be able to scrap both of them in a single turn. You can then chip away at the robot's body until the fists regenerate.